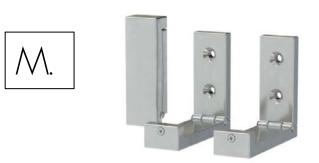

# Draugelis Residence

February 2014

Pops of bold color

Pops of bold color

Fold out wall hooks create Pattern on wall, but are practical storage.

Replace 2 dining chairs.
Creates eclectic feel while tying in color from living