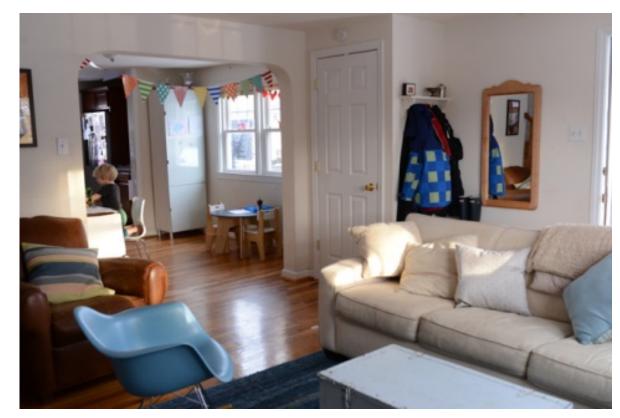

#### [LIVING ROOM VIEW]

[LIVING ROOM VIEW]

Layered area rug provide texture, depth and pattern

Additional (small scale) Seating. Use Faux fur throw to soften it.

Existing gallery wall to Remain.

Streamline storage system with variety
Of open and concealed storage

#### [ KITCHEN VIEW]

2 individual play tables for easy re-location. Suggest to paint top In chalkboard paint

[3D renderings]

BEFORE