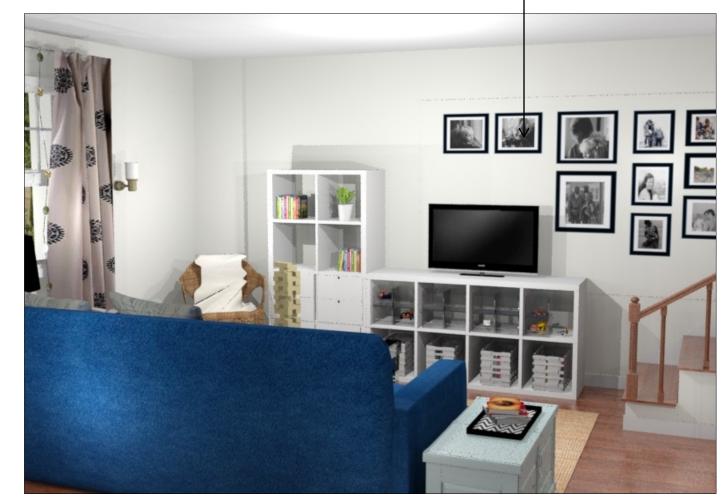

#### [LIVING ROOM VIEW]

[LIVING ROOM VIEW]

Layered area rug provide texture, depth and pattern

Additional (small scale) Seating. Use Faux fur throw to soften it.

Existing gallery wall to Remain.

Streamline storage system with variety
Of open and concealed storage