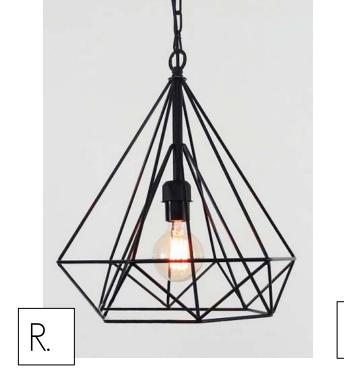

[LIVING ROOM VIEW]

[ KITCHEN VIEW]

V. All Walls

Replace 2 chairs for pop of color and eclectic feel

R. Plug in wire Pendant to anchor Dining space

Curtains to coordinate with Living room and give consistency To both spaces.