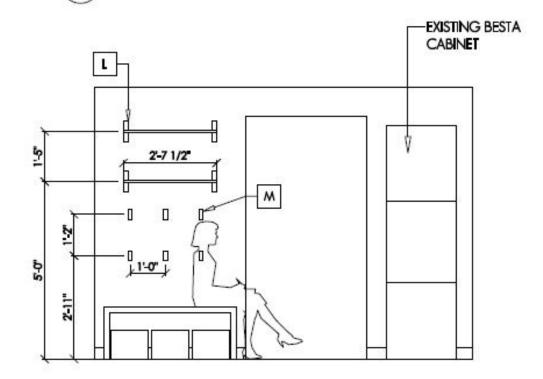

P.

A mixture of Stackable clear containers mixed with metal mesh to allow accessible and visible toy storage for kiddos

[material board]

Wall Mounted Acrylic frames for easy change of photos & art

Suggest to Repaint interior of Dark charcoal to match exterior