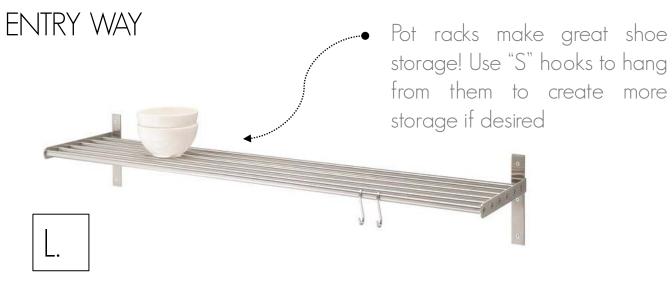

### ADDED STORAGE

3 Large baskets by door for mittens, hats, shoes, etc.

Tucks under Coffee Table for "Catch all"

W.

Reuse existing Clear plastic Toy containers here

Change your art without
Removing the frames from the wall!