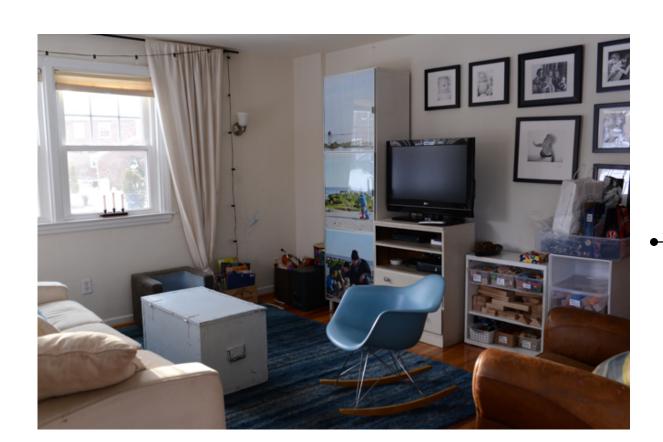

#### [LIVING ROOM VIEW]

[LIVING ROOM VIEW]

Layered area rug provide texture, depth and pattern

Additional (small scale) Seating. Use Faux fur throw to soften it.

Existing gallery wall to Remain.

Streamline storage system with variety
Of open and concealed storage