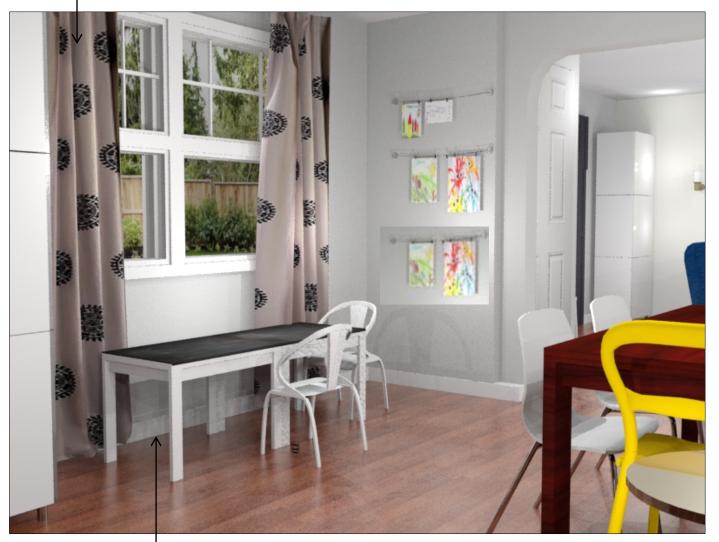

[LIVING ROOM VIEW]

[ KITCHEN VIEW]

V. All Walls

Replace 2 chairs for pop of color and eclectic feel

R. Plug in wire Pendant to anchor Dining space

Curtains to coordinate with Living room and give consistency To both spaces.

#### [ KITCHEN VIEW]

2 individual play tables for easy re-location. Suggest to paint top In chalkboard paint

[3D renderings]

BEFORE