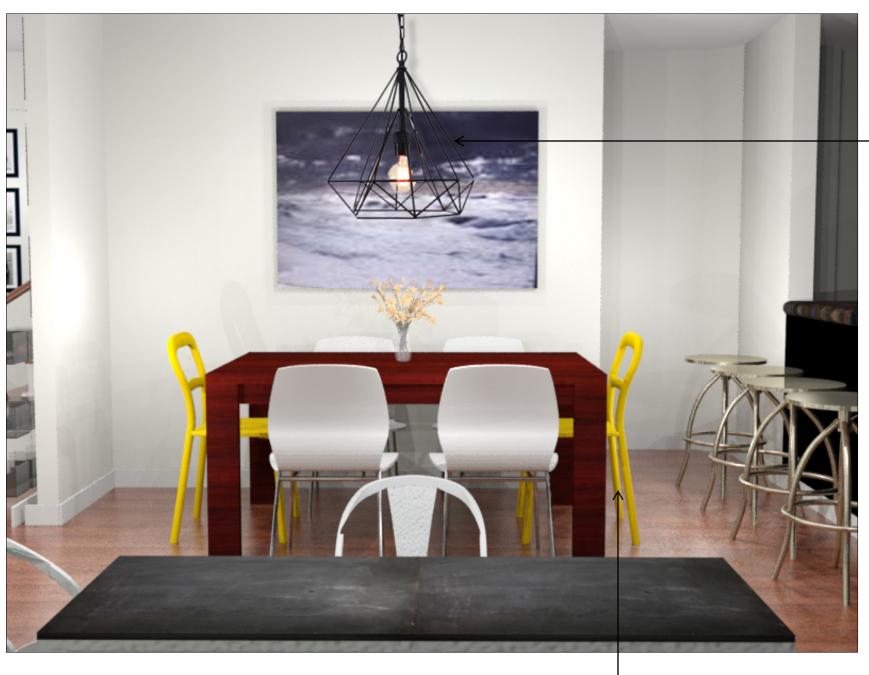

[LIVING ROOM VIEW]

[ KITCHEN VIEW]

V. All Walls

Replace 2 chairs for pop of color and eclectic feel

R. Plug in wire Pendant to anchor Dining space

Curtains to coordinate with Living room and give consistency To both spaces.

#### [ KITCHEN VIEW]

2 individual play tables for easy re-location. Suggest to paint top In chalkboard paint

[3D renderings]

BEFORE