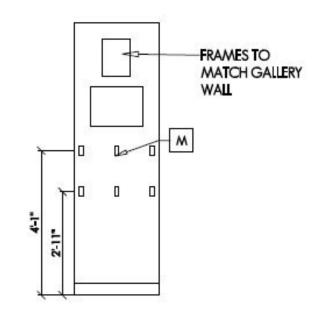

P.

A mixture of Stackable clear containers mixed with metal mesh to allow accessible and visible toy storage for kiddos

[material board]

Wall Mounted Acrylic frames for easy change of photos & art

Suggest to Repaint interior of Dark charcoal to match exterior