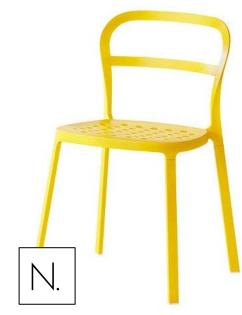

[LIVING ROOM VIEW]

[ KITCHEN VIEW]

V. All Walls

Replace 2 chairs for pop of color and eclectic feel

R. Plug in wire Pendant to anchor Dining space

Curtains to coordinate with Living room and give consistency To both spaces.