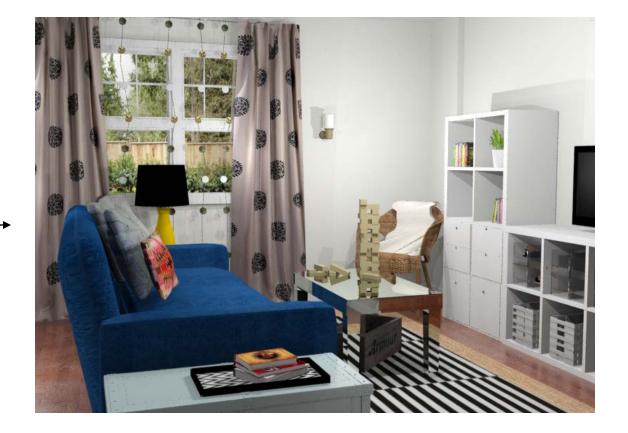

#### [LIVING ROOM VIEW]

[LIVING ROOM VIEW]

Layered area rug provide texture, depth and pattern

Additional (small scale) Seating. Use Faux fur throw to soften it.

Existing gallery wall to Remain.

Streamline storage system with variety
Of open and concealed storage

[LIVING ROOM VIEW]

[ KITCHEN VIEW]

V. All Walls

Replace 2 chairs for pop of color and eclectic feel

R. Plug in wire Pendant to anchor Dining space

Curtains to coordinate with Living room and give consistency To both spaces.