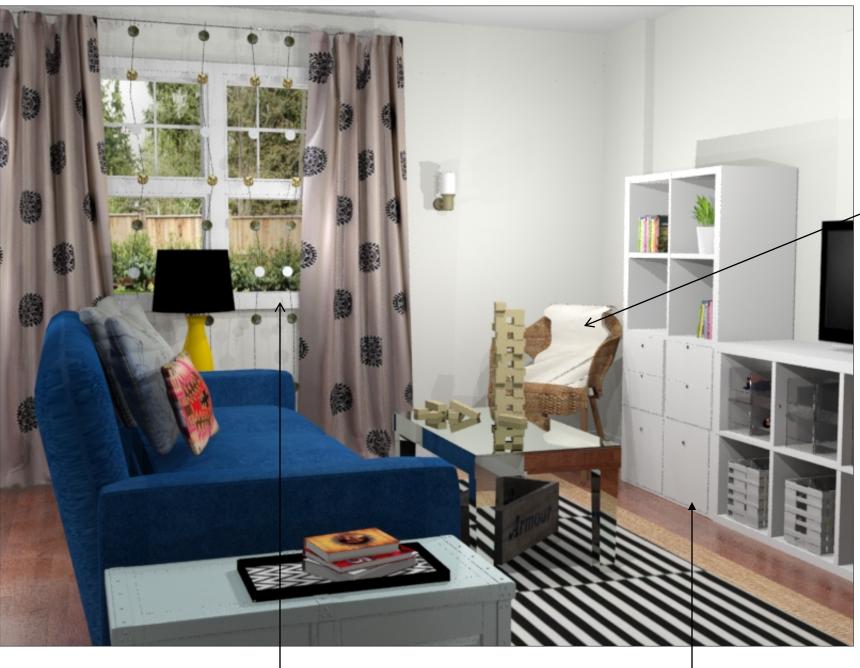

### ADDED STORAGE

3 Large baskets by door for mittens, hats, shoes, etc.

Tucks under Coffee Table for "Catch all"

W.

Reuse existing Clear plastic Toy containers here

Change your art without
Removing the frames from the wall!

P.

A mixture of Stackable clear containers mixed with metal mesh to allow accessible and visible toy storage for kiddos

[material board]

Wall Mounted Acrylic frames for easy change of photos & art

Suggest to Repaint interior of Dark charcoal to match exterior

#### [LIVING ROOM VIEW]

[LIVING ROOM VIEW]

Layered area rug provide texture, depth and pattern

Additional (small scale) Seating. Use Faux fur throw to soften it.

Existing gallery wall to Remain.

Streamline storage system with variety
Of open and concealed storage