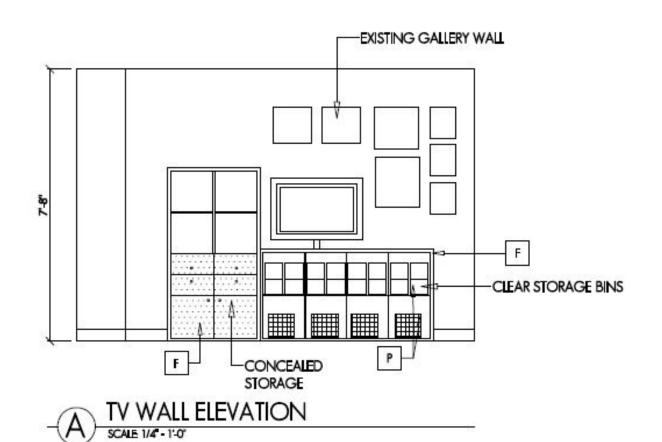

P.

A mixture of Stackable clear containers mixed with metal mesh to allow accessible and visible toy storage for kiddos

[material board]

Wall Mounted Acrylic frames for easy change of photos & art

Suggest to Repaint interior of Dark charcoal to match exterior

#### [LIVING ROOM VIEW]

[LIVING ROOM VIEW]

Layered area rug provide texture, depth and pattern

Additional (small scale) Seating. Use Faux fur throw to soften it.

Existing gallery wall to Remain.

Streamline storage system with variety
Of open and concealed storage