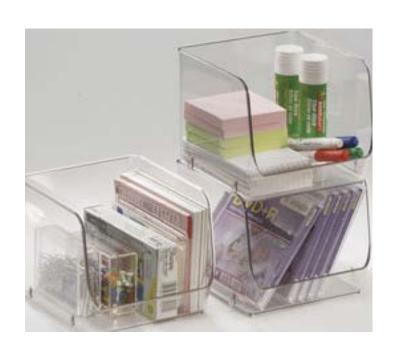

### ADDED STORAGE

3 Large baskets by door for mittens, hats, shoes, etc.

Tucks under Coffee Table for "Catch all"

W.

Reuse existing Clear plastic Toy containers here

Change your art without
Removing the frames from the wall!

P.

A mixture of Stackable clear containers mixed with metal mesh to allow accessible and visible toy storage for kiddos

[material board]

Wall Mounted Acrylic frames for easy change of photos & art

Suggest to Repaint interior of Dark charcoal to match exterior