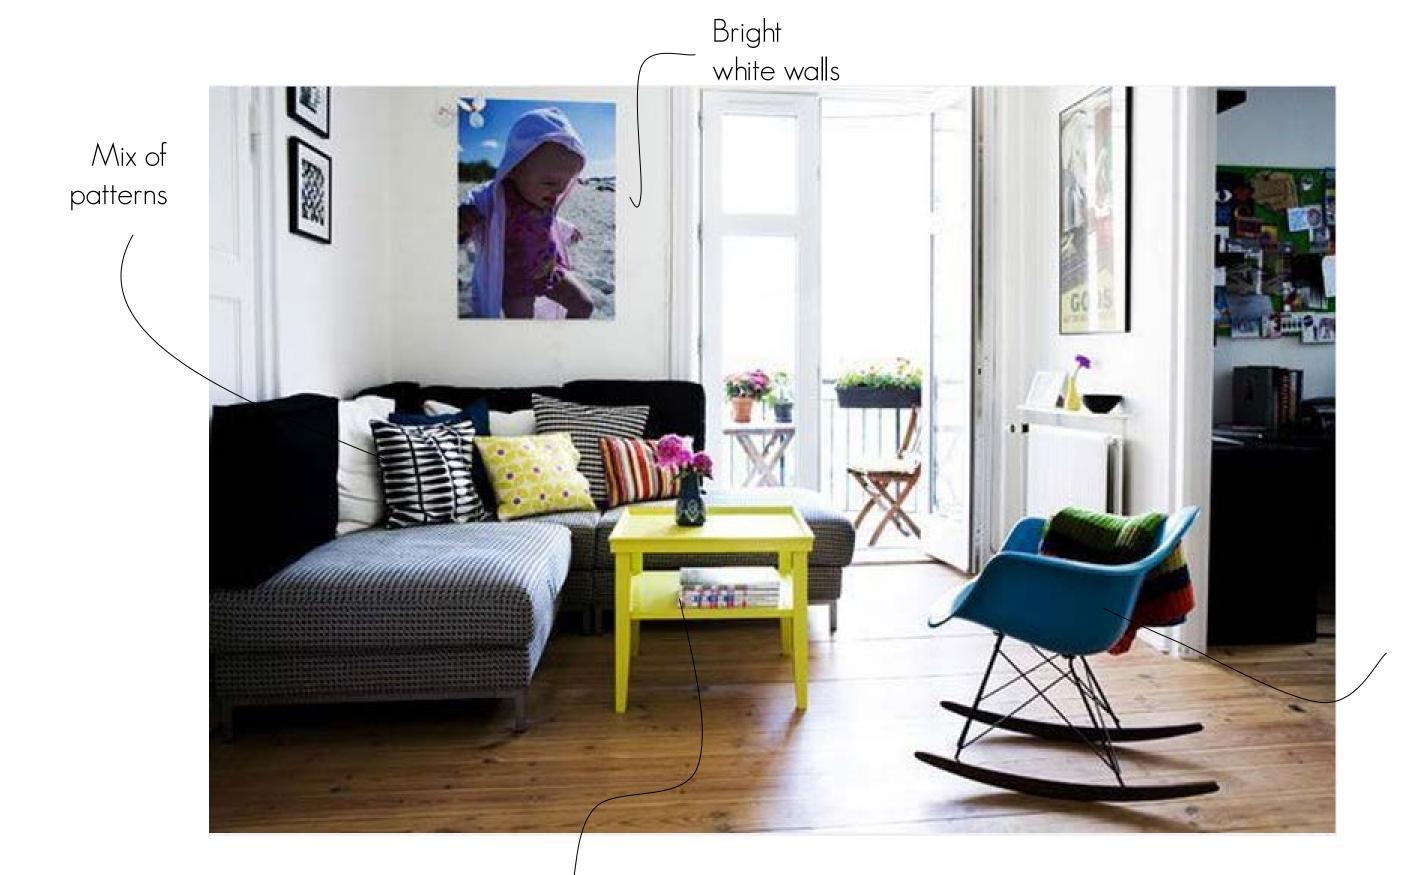

#### [LIVING ROOM VIEW]

[LIVING ROOM VIEW]

Layered area rug provide texture, depth and pattern

Additional (small scale) Seating. Use Faux fur throw to soften it.

Existing gallery wall to Remain.

Streamline storage system with variety
Of open and concealed storage

[LIVING ROOM VIEW]

[ KITCHEN VIEW]

V. All Walls

Replace 2 chairs for pop of color and eclectic feel

R. Plug in wire Pendant to anchor Dining space

Curtains to coordinate with Living room and give consistency To both spaces.