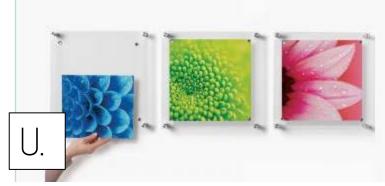

### ADDED STORAGE

3 Large baskets by door for mittens, hats, shoes, etc.

Tucks under Coffee Table for "Catch all"

W.

Reuse existing Clear plastic Toy containers here

Change your art without
Removing the frames from the wall!

P.

A mixture of Stackable clear containers mixed with metal mesh to allow accessible and visible toy storage for kiddos

[material board]

Wall Mounted Acrylic frames for easy change of photos & art

Suggest to Repaint interior of Dark charcoal to match exterior