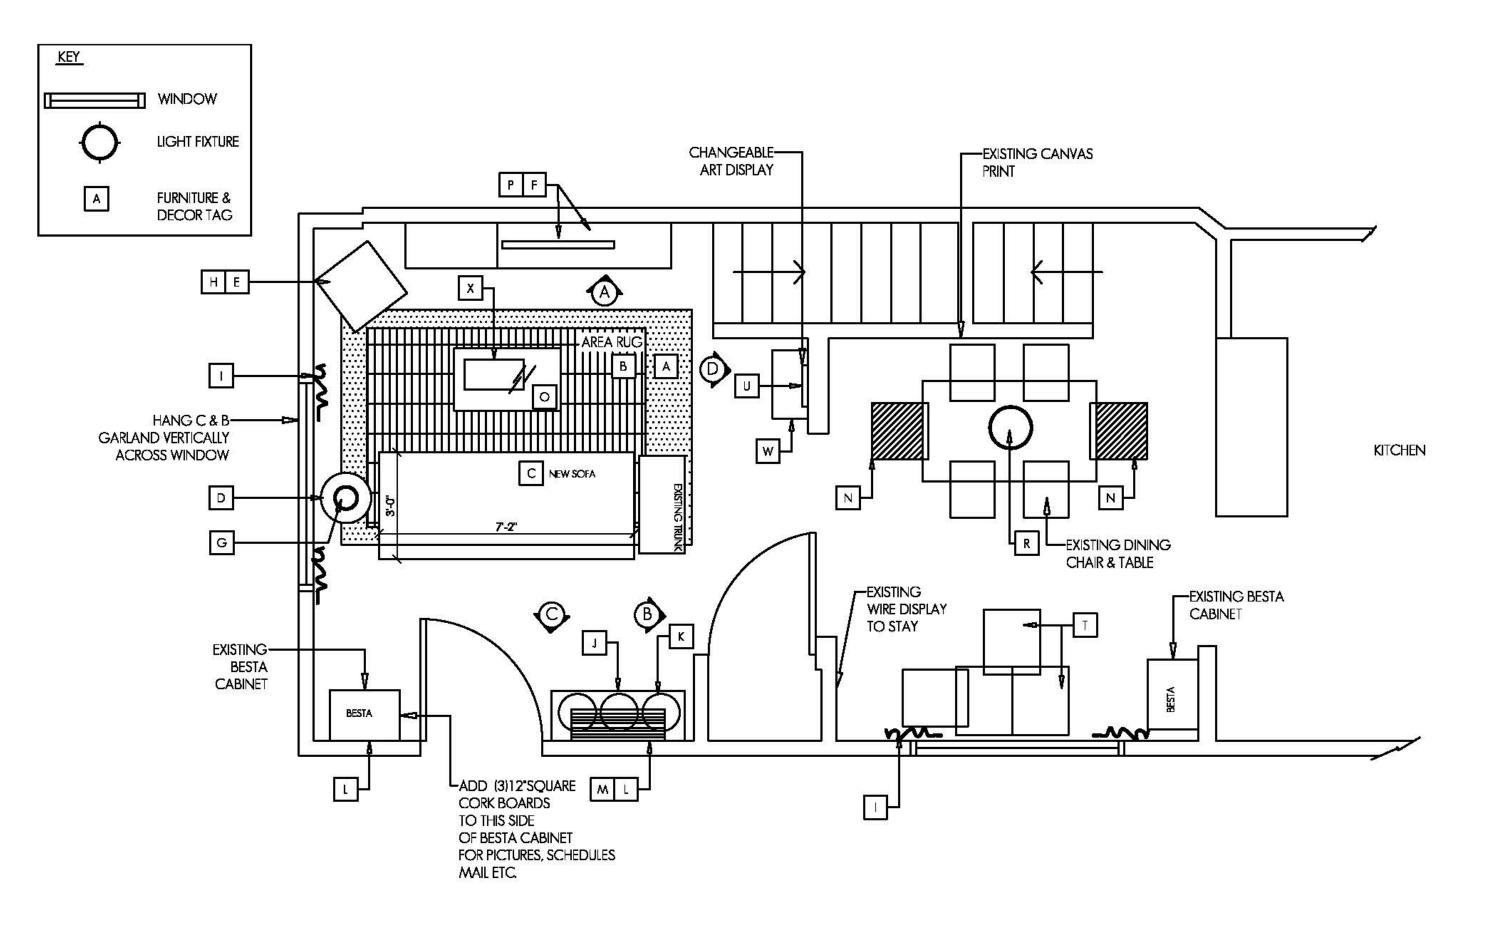

### ADDED STORAGE

3 Large baskets by door for mittens, hats, shoes, etc.

Tucks under Coffee Table for "Catch all"

W.

Reuse existing Clear plastic Toy containers here

Change your art without
Removing the frames from the wall!

P.

A mixture of Stackable clear containers mixed with metal mesh to allow accessible and visible toy storage for kiddos

[material board]

Wall Mounted Acrylic frames for easy change of photos & art

Suggest to Repaint interior of Dark charcoal to match exterior

#### [LIVING ROOM VIEW]

[LIVING ROOM VIEW]

Layered area rug provide texture, depth and pattern

Additional (small scale) Seating. Use Faux fur throw to soften it.

Existing gallery wall to Remain.

Streamline storage system with variety
Of open and concealed storage

[LIVING ROOM VIEW]

[ KITCHEN VIEW]

V. All Walls

Replace 2 chairs for pop of color and eclectic feel

R. Plug in wire Pendant to anchor Dining space

Curtains to coordinate with Living room and give consistency To both spaces.

#### [ KITCHEN VIEW]

2 individual play tables for easy re-location. Suggest to paint top In chalkboard paint

[3D renderings]

BEFORE