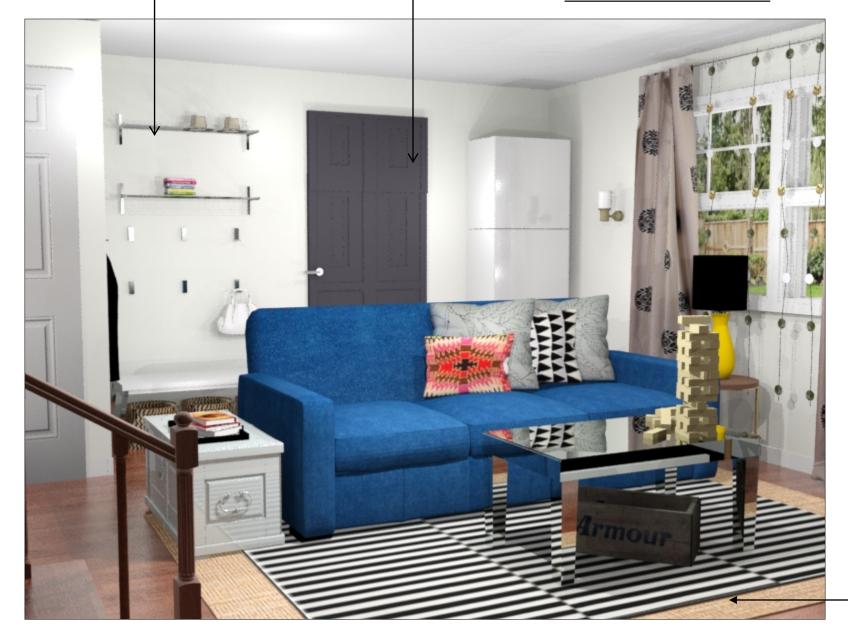

#### [LIVING ROOM VIEW]

[LIVING ROOM VIEW]

Layered area rug provide texture, depth and pattern

Additional (small scale) Seating. Use Faux fur throw to soften it.

Existing gallery wall to Remain.

Streamline storage system with variety
Of open and concealed storage

[LIVING ROOM VIEW]

[ KITCHEN VIEW]

V. All Walls

Replace 2 chairs for pop of color and eclectic feel

R. Plug in wire Pendant to anchor Dining space

Curtains to coordinate with Living room and give consistency To both spaces.