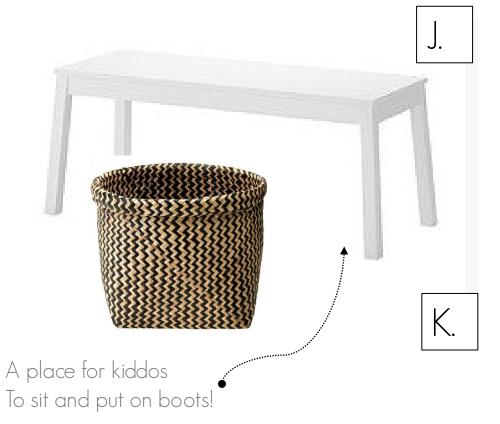

### ADDED STORAGE

3 Large baskets by door for mittens, hats, shoes, etc.

Tucks under Coffee Table for "Catch all"

W.

Reuse existing Clear plastic Toy containers here

Change your art without
Removing the frames from the wall!