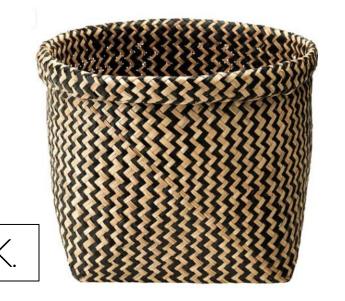

### ADDED STORAGE

3 Large baskets by door for mittens, hats, shoes, etc.

Tucks under Coffee Table for "Catch all"

W.

Reuse existing Clear plastic Toy containers here

Change your art without
Removing the frames from the wall!