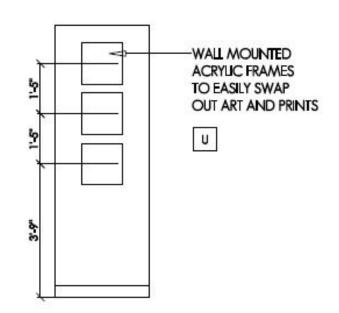

### ADDED STORAGE

3 Large baskets by door for mittens, hats, shoes, etc.

Tucks under Coffee Table for "Catch all"

W.

Reuse existing Clear plastic Toy containers here

Change your art without
Removing the frames from the wall!

P.

A mixture of Stackable clear containers mixed with metal mesh to allow accessible and visible toy storage for kiddos

[material board]

Wall Mounted Acrylic frames for easy change of photos & art

Suggest to Repaint interior of Dark charcoal to match exterior