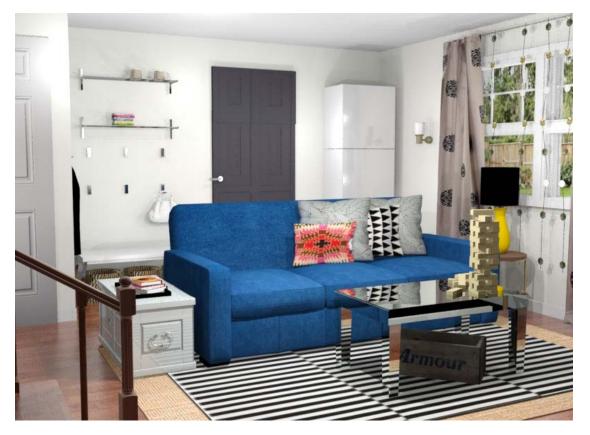

#### [LIVING ROOM VIEW]

[LIVING ROOM VIEW]

Layered area rug provide texture, depth and pattern

Additional (small scale) Seating. Use Faux fur throw to soften it.

Existing gallery wall to Remain.

Streamline storage system with variety
Of open and concealed storage