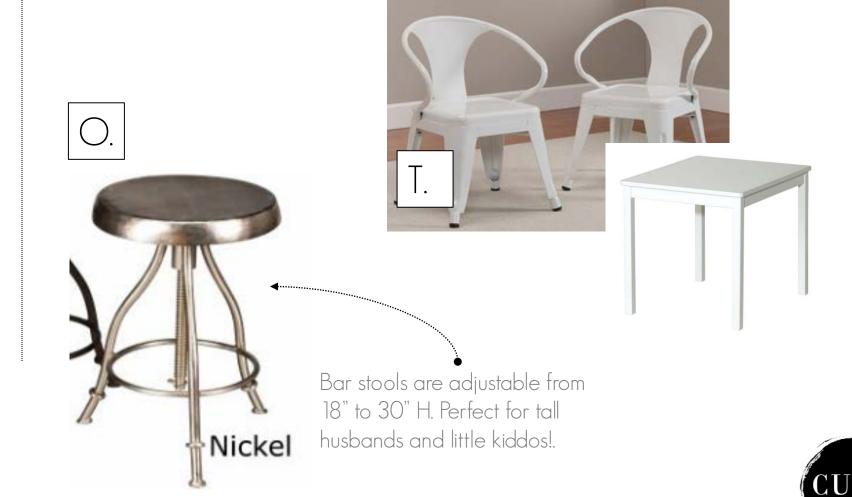

# Draugelis Residence

February 2014

Pops of bold color

Pops of bold color

Fold out wall hooks create Pattern on wall, but are practical storage.

Replace 2 dining chairs.
Creates eclectic feel while tying in color from living

[LIVING ROOM VIEW]

[ KITCHEN VIEW]

V. All Walls

Replace 2 chairs for pop of color and eclectic feel

R. Plug in wire Pendant to anchor Dining space

Curtains to coordinate with Living room and give consistency To both spaces.

#### [ KITCHEN VIEW]

2 individual play tables for easy re-location. Suggest to paint top In chalkboard paint

[3D renderings]

BEFORE