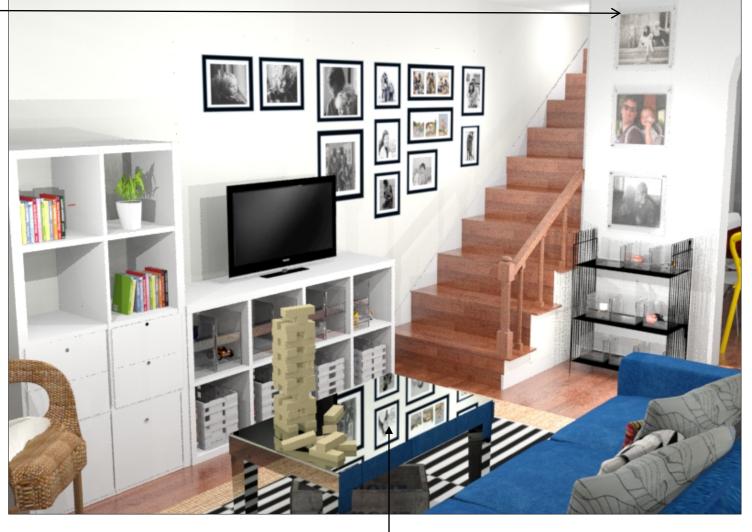

### ADDED STORAGE

3 Large baskets by door for mittens, hats, shoes, etc.

Tucks under Coffee Table for "Catch all"

W.

Reuse existing Clear plastic Toy containers here

Change your art without
Removing the frames from the wall!

P.

A mixture of Stackable clear containers mixed with metal mesh to allow accessible and visible toy storage for kiddos

[material board]

Wall Mounted Acrylic frames for easy change of photos & art

Suggest to Repaint interior of Dark charcoal to match exterior

#### [LIVING ROOM VIEW]

[LIVING ROOM VIEW]

Layered area rug provide texture, depth and pattern

Additional (small scale) Seating. Use Faux fur throw to soften it.

Existing gallery wall to Remain.

Streamline storage system with variety
Of open and concealed storage