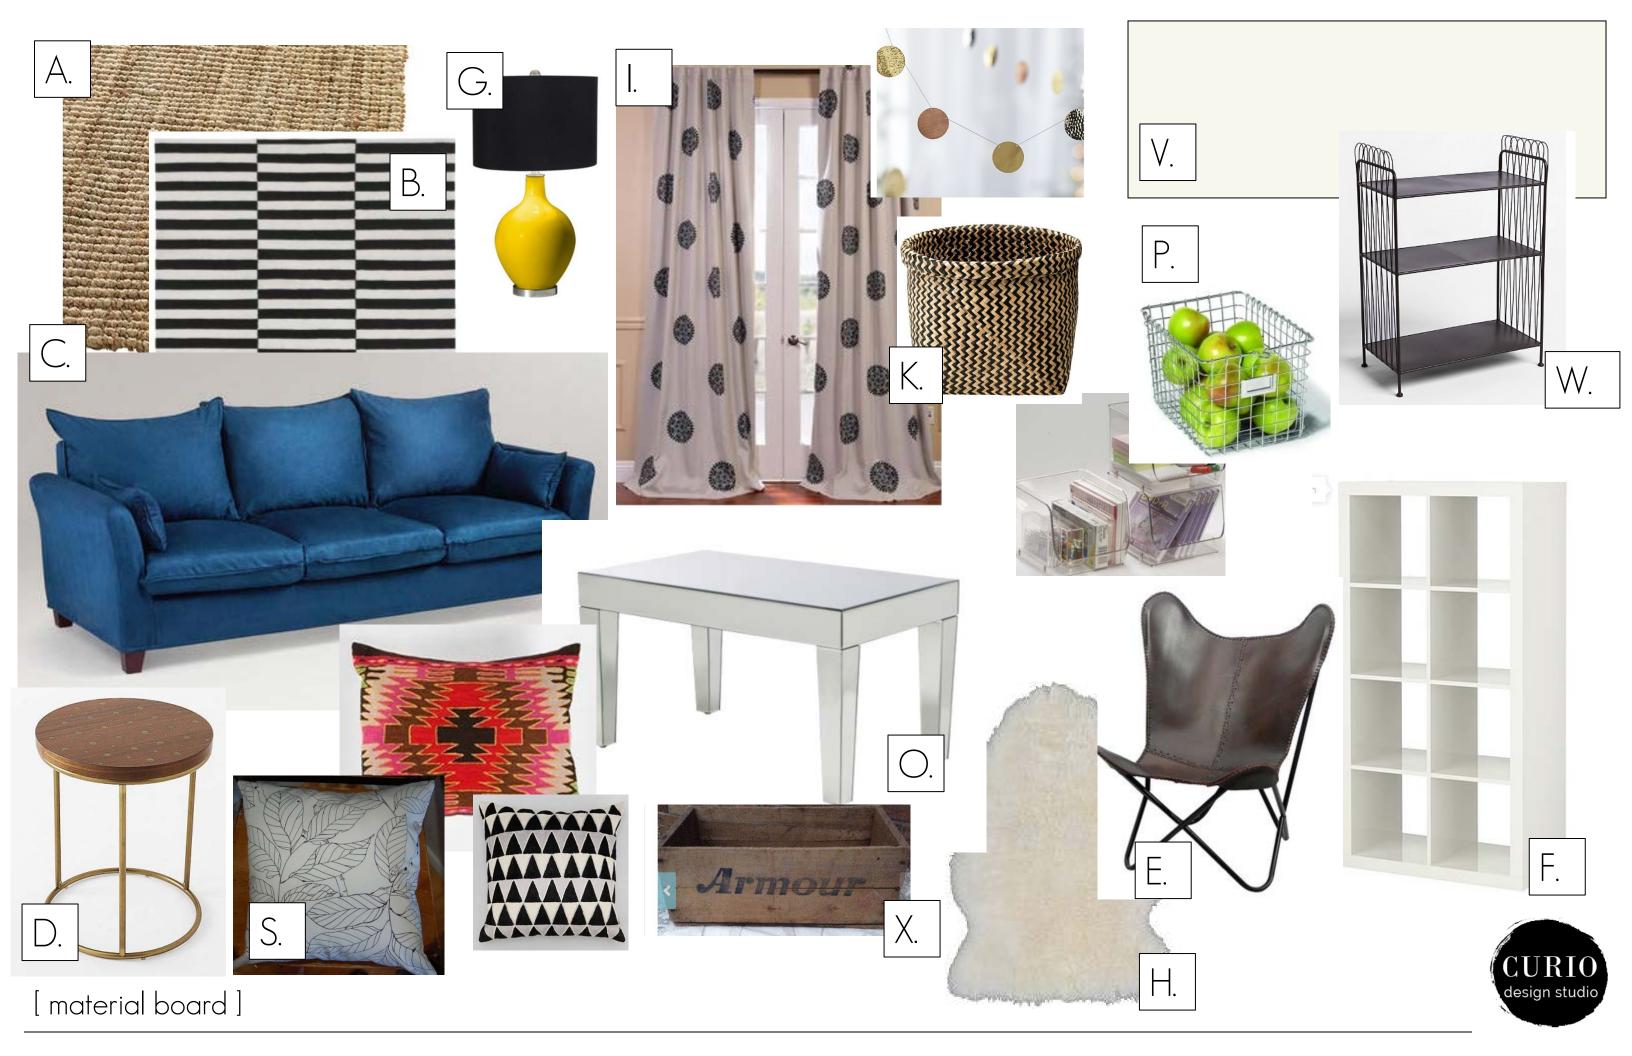

# Draugelis Residence

February 2014





Pops of bold color

Pops of bold color









Fold out wall hooks create Pattern on wall, but are practical storage.







Replace 2 dining chairs.
Creates eclectic feel while tying in color from living

design studio



[ material board ]

### ADDED STORAGE



3 Large baskets by door for mittens, hats, shoes, etc.



Tucks under Coffee Table for "Catch all"



W.

Reuse existing Clear plastic Toy containers here



Change your art without
Removing the frames from the wall!



P.

A mixture of Stackable clear containers mixed with metal mesh to allow accessible and visible toy storage for kiddos



[material board]



Wall Mounted Acrylic frames for easy change of photos & art



Suggest to Repaint interior of Dark charcoal to match exterior

#### [LIVING ROOM VIEW]





[LIVING ROOM VIEW]



Layered area rug provide texture, d